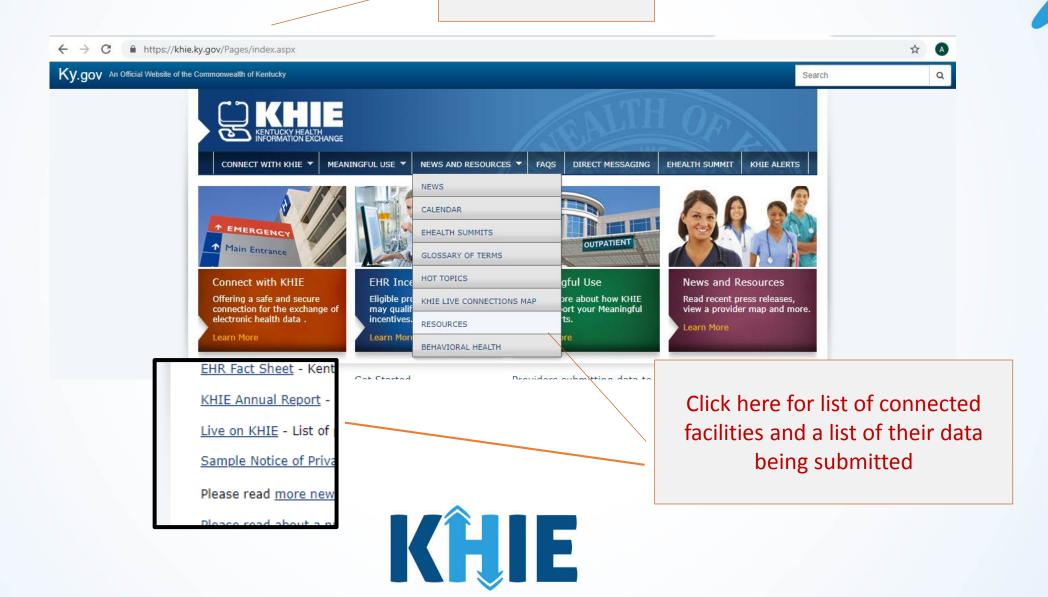

### Khie.ky.gov

### **EXHIE** Live With Any Data Feed

| Business Name                                                    | Point of Care                                               | POC Type        | County            | Patient<br>Demographics | Demographics -<br>Syndromic<br>Surveillance | Laboratory | Laboratory -<br>Reportable Diseases | Radiology | Transcriptions | Pathology | Immunizations | Cancer Registry | IHE Profiles – CC<br>Query &<br>Contribute |
|------------------------------------------------------------------|-------------------------------------------------------------|-----------------|-------------------|-------------------------|---------------------------------------------|------------|-------------------------------------|-----------|----------------|-----------|---------------|-----------------|--------------------------------------------|
| 2020 Eyecare of London, PLLC                                     | 20/20 Evecare of London                                     | Provider/Clinic | Laurel            | Demographics            | X                                           | Laboratory | Reportable Diseases                 | nadiology | Transcriptions | Pathology | Immunizations | Cancer Registry | Contribute                                 |
| dvanced Chiropractic Care, PLLC                                  | Advanced Chiropractic Care                                  | Provider/Clinic | Rowan             | X                       | ×                                           |            |                                     |           |                |           |               |                 |                                            |
| Vzal, Mohammad MD, Internal Medicine, LLC                        | Alzai, Mohammad MD                                          | Provider/Clinic | Pulaski           | _ ^                     | ^                                           |            |                                     |           |                |           | ×             |                 |                                            |
| Stare Health Services LLC                                        | Abares Health Services-ALL 4 KIDS                           |                 |                   |                         |                                             |            |                                     |           |                |           | × ×           |                 |                                            |
| 8 Children Pediatrics Holdings PLLC                              |                                                             | Provider/Clinic | Magoffin          | ×                       |                                             |            |                                     |           |                |           |               |                 |                                            |
|                                                                  | All Children Pediatrics                                     | Provider/Clinic | Jefferson         | ×                       |                                             |            |                                     |           |                |           |               |                 |                                            |
| Bergy Asthma Sinus Center PLLC                                   | Allergy, Asthma and Sinus Center - Danville                 | Provider/Clinic | Boyle             | ×                       |                                             |            |                                     |           |                |           |               |                 |                                            |
| Bergy Asthma Sinus Center PLLC<br>Bergy Asthma Sinus Center PLLC | Allergy, Aethma and Sinus Center - Lexington - Monarch Road | Provider/Clinic | Fayette<br>Laurel | ×                       |                                             |            |                                     |           |                |           |               |                 |                                            |
|                                                                  | Allergy, Asthma and Sinus Center - London                   | Provider/Clinic |                   | -                       |                                             |            |                                     |           |                |           |               |                 |                                            |
| Bergy Asthma Sinus Center PLLC                                   | Allergy, Aethma and Sinus Center - Winchester               | Provider/Clinic | Clark             | X                       |                                             |            |                                     |           |                |           |               |                 |                                            |
| Bergy Asthma Sinus Center PLLC                                   | Allergy, Asthma and Sinus Center - City Hill                | Provider/Clinic | Laurel            | X                       |                                             |            |                                     |           |                |           |               |                 |                                            |
| Bergy Care of Bowling Green, PSC                                 | Allergy Care of Bowling Green                               | Provider/Clinic | Warren            |                         |                                             |            |                                     |           |                |           | X             |                 |                                            |
| mbulatory Care Services, PLLC                                    | Saint Luke's Clinic dos Campton Clinic                      | Provider/Clinic | Walte             |                         |                                             |            |                                     |           |                |           | x             |                 |                                            |
| min's Family Practice Assoc PSC                                  | Amins Family Medical Center                                 | Provider/Clinic | Jefferson         |                         |                                             |            |                                     |           |                |           | ×             |                 |                                            |
| min's Family Practice Assoc PSC                                  | Amins Family Medical Center - Disie                         | Provider/Clinic | Jefferson         |                         |                                             |            |                                     |           |                |           | X             |                 |                                            |
| min's Family Practice Assoc PSC                                  | Amins Family Medical Center - Preston                       | Provider/Clinic | Jefferson         |                         |                                             |            |                                     |           |                |           | ×             |                 |                                            |
| nderson, William B III, MD                                       | Anderson, William B. MD                                     | Provider/Clinic | Trigg             |                         |                                             |            |                                     |           |                |           | ×             |                 |                                            |
| ppalachian Regional Healthcare Inc                               | ARH Harlan                                                  | Hospital        | Harlan            | ×                       | x                                           | X          | X                                   | x         |                |           |               |                 |                                            |
| ppalachian Regional Healthcare Inc                               | ARH Hazard                                                  | Hospital        | Purry             | ×                       | X                                           | X          | X                                   | x         |                |           |               |                 |                                            |
| ppalachian Regional Healthcare Inc                               | ARH Mary Breckinnidge Hospital                              | Hospital        | Leelie            | x                       | x                                           | X          | X                                   | x         |                |           |               |                 |                                            |
| ppalachian Regional Healthcare Inc                               | ARH McDowell                                                | Hospital        | Floyd             | X                       | X                                           | X          | X                                   | x         |                |           |               |                 |                                            |
| spalachian Regional Healthcare Inc                               | ARH Middlesboro                                             | Hospital        | Bell              | X                       | X                                           | X          | X                                   | X         |                |           |               |                 |                                            |
| spalachian Regional Healthcare Inc                               | ARH Morgan County                                           | Hospital        | Morgan            | X                       | X                                           | X          | X                                   | X         |                |           |               |                 |                                            |
| opalachian Regional Healthcare Inc                               | ARH Whitesburg                                              | Hospital        | Letcher           | X                       | X                                           | X          | X                                   | X         |                |           |               |                 |                                            |
| ppalachian Regional Healthcare Inc                               | ARH Williamson dba Tug Valley                               | Hospital        | Pike              | X                       | X                                           | X          | X                                   | X         |                |           |               |                 |                                            |
| ppalachian Regional Healthcare Inc                               | ARH-Reference Lab                                           | LAB             | Perry             | x                       |                                             | X          | X                                   |           |                |           |               |                 |                                            |
| ppalachian Regional Healthcare Inc                               | Barbourville ARH Hospital                                   | Hospital        | Knox              | x                       | x                                           |            |                                     |           |                |           | x             |                 |                                            |
| shland Hospital Corporation                                      | Cardiology - KHI Ashland                                    | Provider/Clinic | Boyd              | X                       | X                                           |            |                                     |           |                |           |               |                 |                                            |
| shland Hospital Corporation                                      | KDMC - Burlington Urgent Care Center                        | Provider/Clinic | Out of State - OH | X                       | X                                           |            |                                     |           |                |           |               |                 |                                            |
| shland Hospital Corporation                                      | KDMC - Cardiology - KHI Albane (Salyersville)               | Provider/Clinic | Magoffin          | X                       | X                                           |            |                                     |           |                |           |               |                 |                                            |
| shland Hospital Corporation                                      | KDMC - Cardiology - KHI Grayson                             | Provider/Clinic | Cortor            | X                       | X                                           |            |                                     |           |                |           |               |                 |                                            |
| shland Hospital Corporation                                      | KDMG - Cardiology - KHI Insz                                | Provider/Clinic | Martin            | X                       | X                                           |            |                                     |           |                |           |               |                 |                                            |
| shland Hospital Corporation                                      | KDMC - Cardiology - KHI Ironton                             | Provider/Clinic | Out of State - OH | X                       | X                                           |            |                                     |           |                |           |               |                 |                                            |
| shland Hospital Corporation                                      | KDMC - Cardiology - KHI Jackson                             | Provider/Clinic | Out of State - OH | X                       | X                                           |            |                                     |           |                |           |               |                 |                                            |
| shland Hospital Corporation                                      | KDMG - Cardiology - KHI Louiss                              | Provider/Clinic | Lawrence          | x                       | X                                           |            |                                     |           |                |           |               |                 |                                            |
| shand Hospital Corporation                                       | KDMC - Cardiology - KHI Portsmouth                          | Provider/Clinic | Out of State - OH | ×                       | ×                                           |            |                                     |           |                |           |               |                 |                                            |
| shand Hospital Corporation                                       | KDMC - Cardiology - KHI Prestonaturg                        | Provider/Clinic | Floyd             | ×                       | ×                                           |            |                                     |           |                |           |               |                 |                                            |
|                                                                  |                                                             |                 |                   |                         |                                             |            |                                     |           |                |           |               |                 |                                            |
| shland Hospital Corporation                                      | KDMC - Cardiology - KHI Sandy Hook                          | Provider/Clinic | Ellett            | x                       | x                                           |            |                                     |           |                |           |               |                 |                                            |
| shland Hospital Corporation                                      | KDMC - Cardiology - KHI Vanceburg                           | Provider/Clinic | Lewis             | x                       | X                                           |            |                                     |           |                |           |               |                 |                                            |
| shland Hospital Corporation                                      | KDMC - George Esham, MD                                     | Provider/Clinic | Out of State - OH | X                       | x                                           |            |                                     |           |                |           |               |                 |                                            |
| shland Hospital Corporation                                      | KDMC - Grayson Pediatrics                                   | Provider/Clinic | Carter            | X                       | X                                           |            |                                     |           |                |           |               |                 |                                            |
| shland Hospital Corporation                                      | KDMC - Jackson Urgent Care Center                           | Provider/Clinic | Out of State - OH | X                       | X                                           |            |                                     |           |                |           |               |                 |                                            |
| shland Hospital Corporation                                      | KDMC - PM and R Portsmouth                                  | Provider/Clinic | Out of State - OH | X                       | X                                           |            |                                     |           |                |           |               |                 |                                            |
| shland Hospital Corporation                                      | KDMC - Russell Walk-In Care Center                          | Provider/Clinic | Greenup           | x                       | X                                           |            |                                     |           |                |           |               |                 |                                            |
| shland Hospital Corporation                                      | KDMC Ashland Urgent Care Center                             | Provider/Clinic | Boyd              | X                       | X                                           |            |                                     |           |                |           | X             |                 |                                            |
| shland Hospital Corporation                                      | KDMC Burlington Family Care Center                          | Provider/Clinic | Out of State - OH | x                       | x                                           |            |                                     |           |                |           | ×             |                 |                                            |
| shland Hospital Corporation                                      | KDMC Cardiothoracic Surgery                                 | Provider/Clinic | Boyd              | X                       | x                                           |            |                                     |           |                |           |               |                 |                                            |
| shland Hospital Corporation                                      | KDMC Catlettsburg Family Care Center                        | Provider/Clinic | Boyd              | x                       | x                                           |            |                                     |           |                |           | X             |                 |                                            |
| shland Hospital Corporation                                      | KDMC Cedar Kndl Family Care Center                          | Provider/Clinic | Boyd              | ×                       | X                                           |            |                                     |           |                |           | X             |                 |                                            |
| shland Hospital Corporation                                      | KDMC Cedar Knoll Pediatrics                                 | Provider/Clinic | Boyd              | x                       | x                                           |            |                                     |           |                |           | x             |                 |                                            |
| shland Hospital Corporation                                      | KDMC Flatwoods Family Care Center                           | Provider/Clinic | Greenup           | X                       | X                                           |            |                                     |           |                |           | X             |                 |                                            |