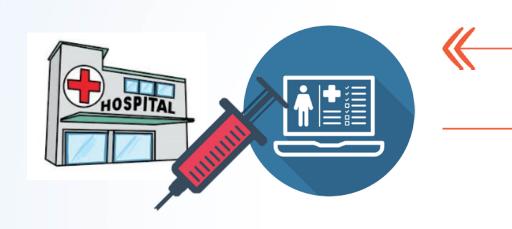

# Public Health Reporting Authority

- Manual WebIZ Entry
- Flat File Transfer (limited use)
- Bi-Directional