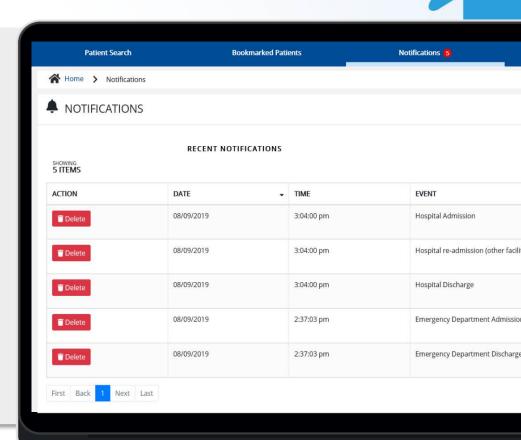

## **Event Notifications**

#### **Event Notifications**

- Hospital Admission
- Hospital Discharge
- ED Admission
- ED Discharge
- ED Re-Admit w/in 30 Days to a different facility
- Delivered INSIDE EHR or in ePartnerViewer
- Facility Identifies Patients to receive notifications from