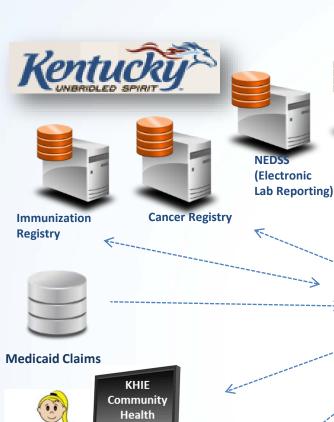

## **Additional Services**

Direct Secure Messaging

- CareAlign Portal
- HISP Services
- Direct Catalog

Public Health and Clinical Data Registries

- Kentucky Immunization Registry
- CDC BioSense Syndromic Surveillance
- Kentucky Cancer Registry
- Advance Directive Registry
  - KHIE Platinum
  - Electronic Lab Reporting

# Public Health Reporting Authority

- Manual WebIZ Entry
- Flat File Transfer (limited use)
- Bi-Directional